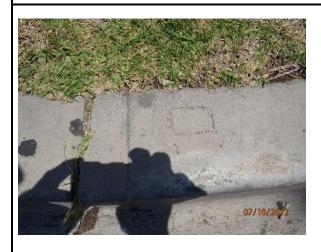

## Location:

FOUND CHISELED [] TOP OF CURB, MID-PT. NE'LY CURB RETURN BROOKS & MISSOURI STREETS (PER BOOK 162 PAGE 31, EL. = 129.55').