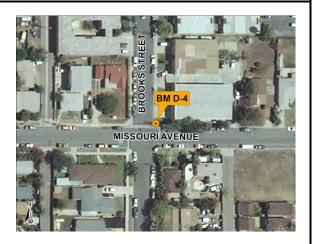

## Location:

FOUND CHISELED [] TOP OF CURB, MID-PT. NE'LY CURB RETURN BROOKS & MISSOURI STREETS (PER BOOK 162 PAGE 31, EL. = 129.55').